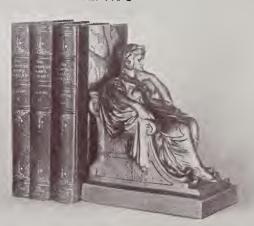

#### BRONZE

Price \$5.00 Pair

"SCRIBE" BOOK ENDS

BY ALLEN

NO. 349

HEIGHT 4½" WIDTH 2¾" DEPTH 3¾"

"TUG-OF-WAR" BOOK ENDS
BY MORANI
NO 341
HEIGHT 7" WIDTH 5½" DEPTH 3½"

Price \$7.00 Pair

"LAUGHING BOY" BOOK ENDS

BY DONATELLO

NO. 344

HEIGHT 7" WIDTH 6" DEPTH 2½"

Price \$8.00 Pair